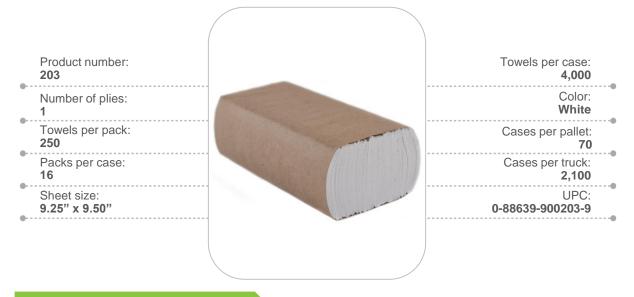

## PRODUCT SPECIFICATIONS

## **Roses Multifold Towel** 203

## **Description**

Ideal for foodservice, schools, lodging, and all government and public facilities, Roses white multifold towels provide a high-value solution for all settings. Featuring full embossing, exceptional absorbency, and high capacity for high-traffic areas, these towels are your first choice for cost control and savings per foot. Produced with 40%-60% post-consumer recycled content, Roses multifold towels deliver consistency in performance, with affordability and universal compatibility.